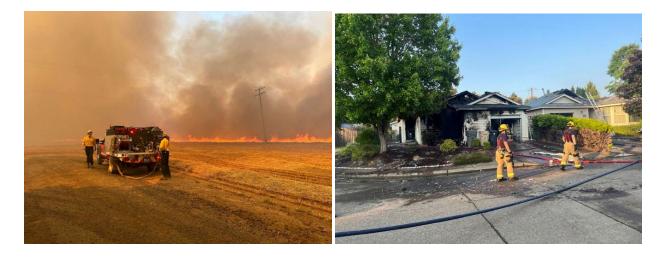

#### Major Incidents:

We responded to multiple major incidents on July 4, 2023 in support of Corvallis Rural Fire District and the City Of Corvallis. Philomath News did a great job highlighting our involvement.